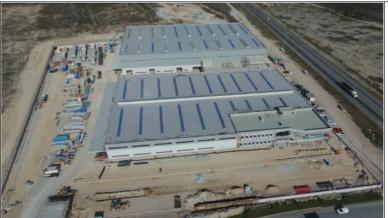

Metal Substructure: Supply and assembly.

Multi-panel installation on exterior and

interior walls.

Location & Date

Pesqueria NL, MEX

New Plant Mexico

Job Scope

Roofing Works:

Decking, TPO membrane system. Supply and application of epoxy-urethane water-proofing coating of underground tanks.

Multi-panel installation on exterior walls.

Location & Date

Saltillo CO, MEX

**MKDC Mexico** 