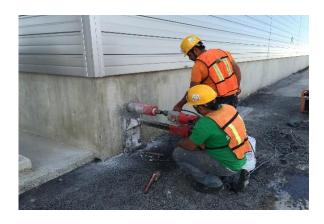

#### **CIVIL CONSTRUCTION**

- Geotechnical Studies
- Earthworks
- Foundations
- Industrial Floors
- Pavement
- Earth movement
- Metal Structures
- · Masonry and Finishes

# **CIVIL WORKS - FOUNDATION EARTH WORK**