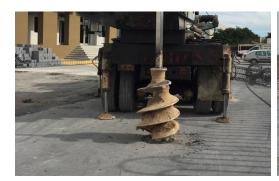

#### **CIVIL CONSTRUCTION**

- Geotechnical Studies
- Earthworks
- Foundations
- Industrial Floors
- Pavement
- Earth movement
- Metal Structures
- · Masonry and Finishes

# **CIVIL WORKS - FOUNDATION EARTH WORK**