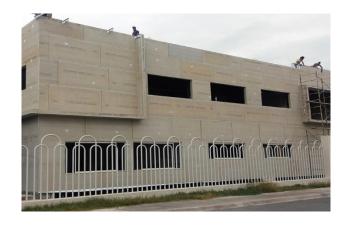

Metal Substructure: Supply and assembly.

Multi-panel installation on exterior and

interior walls.

Location & Date

Pesqueria NL, MEX

New Plant Mexico

Job Scope

Roofing Works:

Decking, TPO membrane system. Supply and application of epoxy-urethane water-proofing coating of underground tanks.

Multi-panel installation on exterior walls.

Location & Date

Saltillo CO, MEX

**MKDC Mexico** 