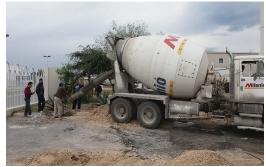

#### **CIVIL CONSTRUCTION**

- Geotechnical Studies
- Earthworks
- Foundations
- Industrial Floors
- Pavement
- Earth movement
- Metal Structures
- · Masonry and Finishes